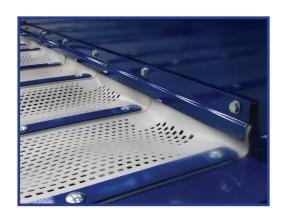

### **FEATURES**

- Dual vibration system
- Expanding and contracting lower screen produces high acceleration rates
- Easy screen exchange
- Eliminate screen plugging and blockages
- · Ability to handle a diverse range of materials
- Long life / Low maintenance design