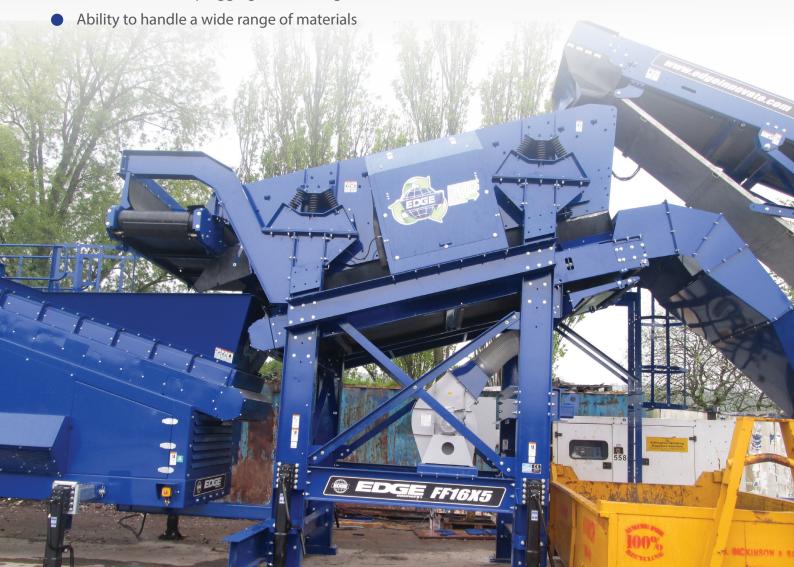

# FLIP FLOP / FLIP FLOW SCREEN

## **FF 16X5**

- Turns "waste" into a valuable saleable asset
- Designed to handle hard screening tasks that conventional screens cannot
- The huge screen throw propels material upwards allowing for it to untangle and separate
- Combines two motions in order to create dual vibration movement
- Heavy duty construction
- The Edge Flip Flop Screen incorporates an integral Oversize Conveyor, integral Fines Collection Conveyor & walkway access
- Eliminates screen plugging and blockages

### **FEATURES**

- Dual vibration system
- Expanding and contracting lower screen produces high acceleration rates
- Easy screen exchange
- Eliminate screen plugging and blockages
- · Ability to handle a diverse range of materials
- Long life / Low maintenance design