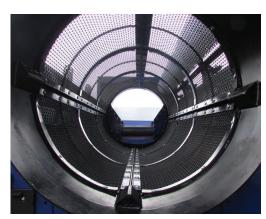

# **TR516 SERIES**

## TRT • TRM • TRS

- Designed for the recycling, composting and C&D Industries
- Numerous screens and drum types available
- Small footprint
- Efficient four wheel direct-drive system
- Variable speed control drum and feeder conveyor
- Rapid setup times
- Heavy duty Oversize conveyor
- Radial height adjustable fines conveyor
- Available without Radial and Oversize conveyors allowing use of existing stockpilers and wheel loaders