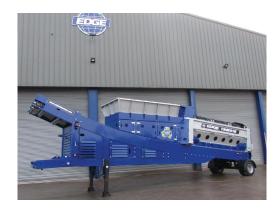

# **TR516 SERIES**

## TRT • TRM • TRS

- Designed for the recycling, composting and C&D Industries
- Numerous screens and drum types available
- Small footprint
- Efficient four wheel direct-drive system
- Variable speed control drum and feeder conveyor
- Rapid setup times
- Heavy duty Oversize conveyor
- Radial height adjustable fines conveyor
- Available without Radial and Oversize conveyors allowing use of existing stockpilers and wheel loaders