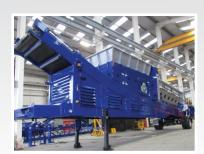

# **TR516 SERIES**

## TRT • TRM • TRS

- Designed for the recycling, composting and C&D Industries
- Numerous screens and drum types available
- Small footprint
- Efficient four wheel direct-drive system
- Variable speed control drum and feeder conveyor
- Rapid setup times
- Heavy duty Oversize conveyor
- Radial height adjustable fines conveyor
- Available without Radial and Oversize conveyors allowing use of existing stockpilers and wheel loaders