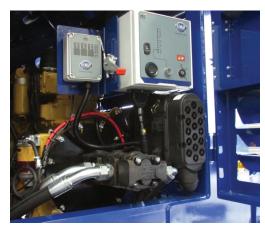

#### **FEATURES**

- CAT 4.4 90hp electronic engine
- · Load sensing hydraulic drive system
- 8 function radio remote control
- 180 degree radial fines conveyor
- Extra wide under drum collection conveyor eliminates material bridging
- Optional heavy duty oversized conveyor with variable discharge height
- · Adjustable screening angle
- Heavy duty trommel barrel
- Unique high-throw aggressive screening action