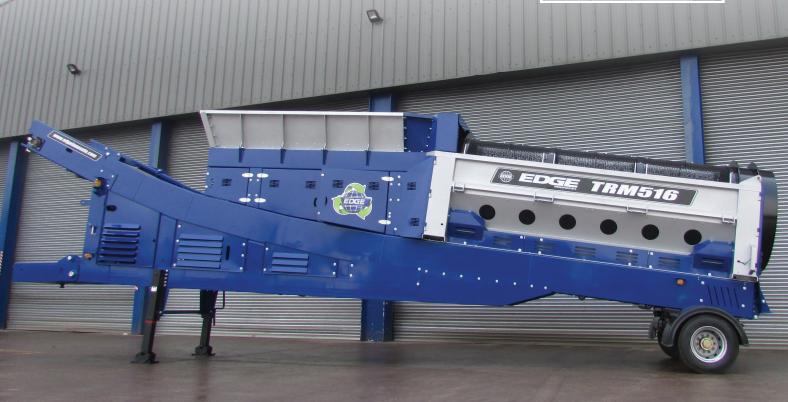

# **TR516 SERIES**

## TRT • TRM • TRS

- Designed for the recycling, composting and C&D Industries
- Numerous screens and drum types available
- Small footprint
- Efficient four wheel direct-drive system
- Variable speed control drum and feeder conveyor
- Rapid setup times
- Heavy duty Oversize conveyor
- Radial height adjustable fines conveyor
- Available without Radial and Oversize conveyors allowing use of existing stockpilers and wheel loaders

#### **FEATURES**

- CAT 4.4 90hp electronic engine
- · Load sensing hydraulic drive system
- 8 function radio remote control
- 180 degree radial fines conveyor
- Extra wide under drum collection conveyor eliminates material bridging
- Optional heavy duty oversized conveyor with variable discharge height
- · Adjustable screening angle
- Heavy duty trommel barrel
- Unique high-throw aggressive screening action