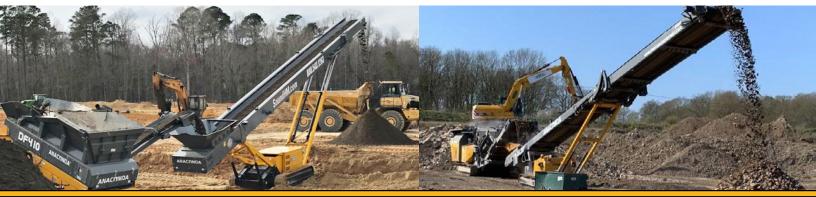

# The Anaconda TR Range of Mobile Tracked Conveyors are designed for the Material Handling Sector and aim to reduce production time and save stockpiling costs.

The **TR60** is the smaller of our Tracked Conveyor Range. Fully equipped with a 60' Stockpiling Conveyor it allows for stockpiling or feeding of a range of applications. The **TR60** has variable speed conveyors in order to facilitate for different applications such as sand, gravel, aggregates, compost, coal and wood chip.

The **TR60** can be shipped worldwide within a 40' sea container and has become widely recognised in the market. Set up is simple and the machine can be running within 10 minutes of delivery. Commissioning is aided with the hydraulic controls to fold and unfold the Conveyor for transport.