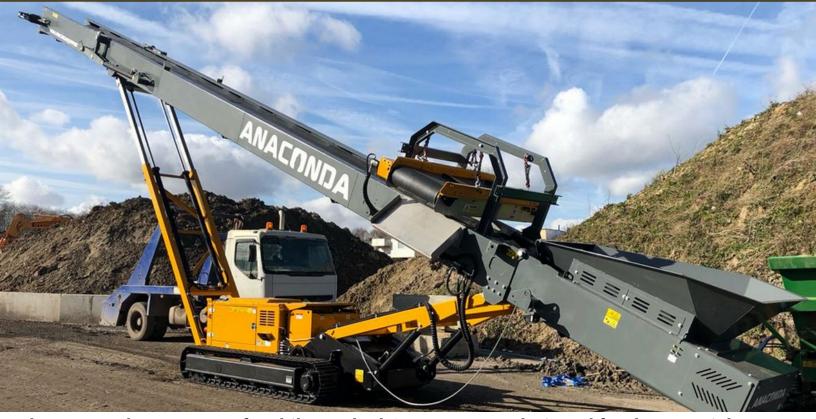

## TR60 TRACKED CONVEYOR

# The Anaconda TR Range of Mobile Tracked Conveyors are designed for the Material Handling Sector and aim to reduce production time and save stockpiling costs.

The **TR60** is the smaller of our Tracked Conveyor Range. Fully equipped with a 60' Stockpiling Conveyor it allows for stockpiling or feeding of a range of applications. The **TR60** has variable speed conveyors in order to facilitate for different applications such as sand, gravel, aggregates, compost, coal and wood chip.

#### **Features**

- -60' (18M) Long plate framed conveyor body
- Variable Speed
- Hydraulic folding head section as standard
- Hyraulic raise and lower of front and rear legs
- Impact bed under feedboot as standard
- 3 Ply 36" (900mm) Wide plain belt as standard