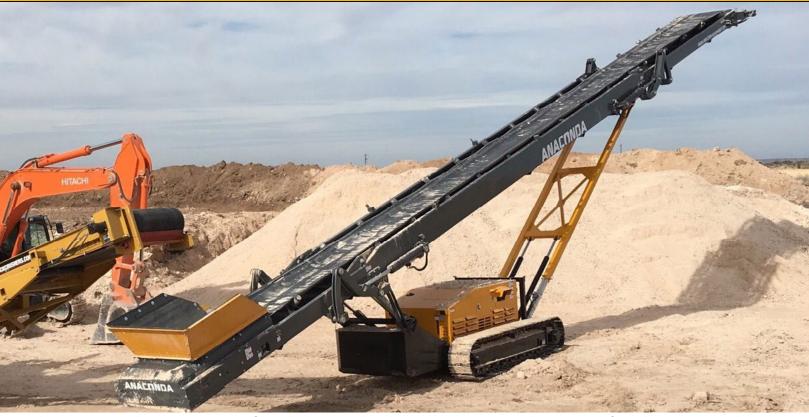

### The Anaconda TR Range of Mobile Tracked Conveyors are designed for the Material Handling Sector and aim to reduce production time and save stockpiling costs.

The TR75 is our Mid-Sized Tracked Conveyor. Fully equipped with a 75' Stockpiling Conveyor it allows for stockpiling or feeding of a range of applications. The TR75 has a variable speed conveyor in order to facilitate for different applications such as sand, gravel, aggregates, compost, coal and wood chip.

The TR75 can be shipped worldwide within a 40' sea container and has become widely recognised in the market. Set up is simple and the machine can be running within 10 minutes of delivery. Commissioning is aided with the hydraulic controls to fold and unfold the Conveyor for transport.