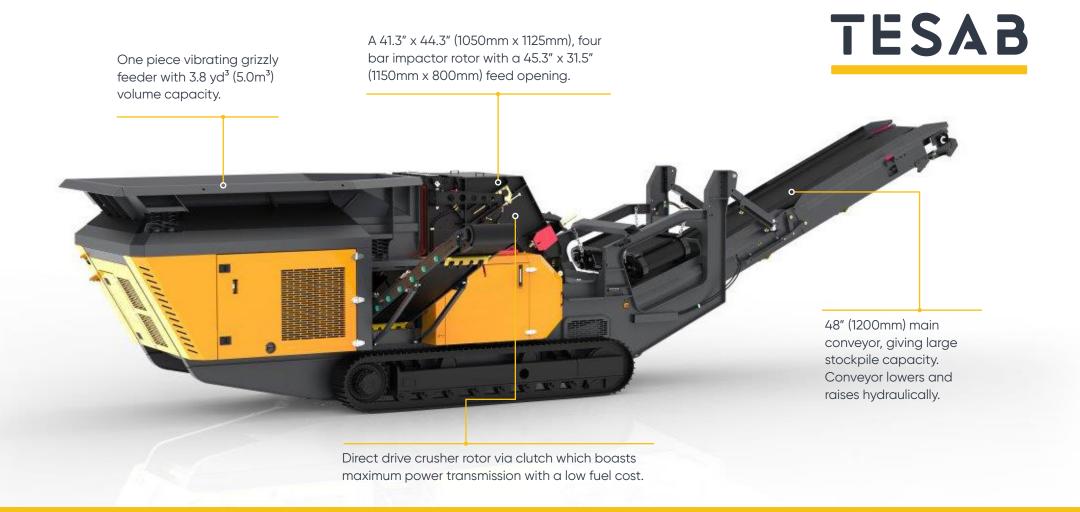

#### **FEATURES & BENEFITS**

- 1050mm (41.3") diameter x 1125mm (44.3") wide Impactor
- 375Hp (280kW) engine
- Crawler Tracks
- I-beam plate fabricated chassis construction
- Open chassis design for ease of maintenance

- Integrated hydraulic folding stockpiling conveyors
- Apron adjustment to suit either Secondary or Primary crushing
- Fast setup time

## DIMENSION & CAPACITIES

|   | Engine Weight - w/ magnet & side co |                      | net & side conveyor | Impact Rotor                | Hopper Volume  |
|---|-------------------------------------|----------------------|---------------------|-----------------------------|----------------|
|   | 375 Hp (280 kW)                     | 76,720 lb (34,800kg) |                     | 41.3" diameter x 44.3" wide | 5.0m³ (3.8yd³) |
| 1 | TRANSPORT DIMENSIONS                |                      |                     | CONVEYOR STOCKPILE HEIGHT   |                |
|   | Height                              | Width                | Length              | Main                        | Side           |
|   | 10′ 6″ (3.2m)                       | 8' 8" (2.65m)        | 36' 7" (11.16m)     | 48" (1200mm)                | 9′ 1″ (2.76m)  |