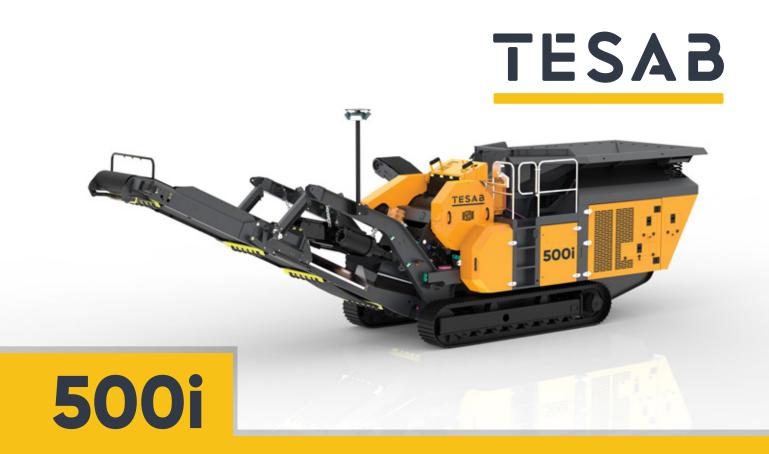

## HIGHLY MOBILE COMPACT JAW CRUSHER

The Tesab 500i compact jaw crusher is the perfect solution for projects with small footprints but big requirements. These compact, mobile crushers are suited particularly to construction and demolition recycling, asphalt recycling, and aggregates.

This versatile, mobile crusher moves nimbly around in small spaces, and continues moving while crushing. The 500i's small footprint is uniquely suited to the demolition and asphalt recycling, aggregates and smaller scale construction projects. Less than 2.5m wide, the crushers can be transported easily from site to site.

## FEATURES & BENEFITS

- 890mm (35") x 500 (20") single toggle jaw
- Crawler Tracks
- Integrated hydraulic folding stockpiling conveyors
- I-beam plate fabricated chassis construction
- Open chassis design for ease of maintenance