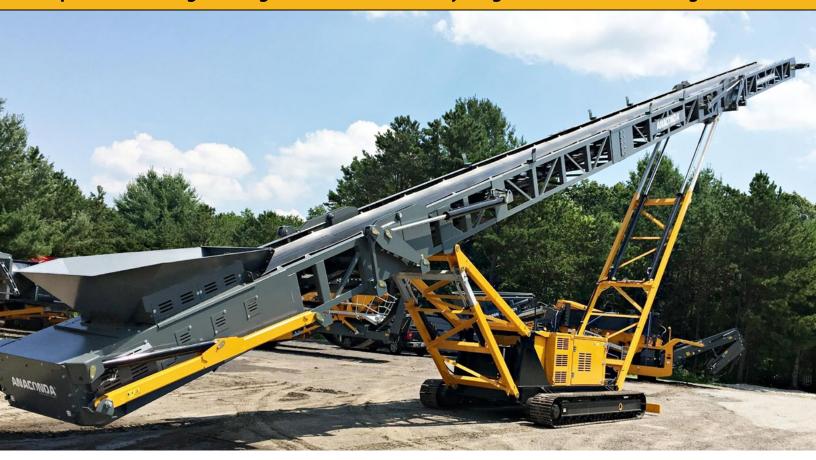

# The Anaconda TR Range of Mobile Tracked Conveyors are designed for the Material Handling Sector and aim to reduce production time and save stockpiling costs.

The **TR100** is the largest of our Tracked Conveyor range. Fully equipped with a 100' Stockpiling Conveyor it allows for stockpiling or feeding of a range of applications. The **TR100** has a variable speed conveyor in order to facilitate the most difficult applications such as sand, gravel, aggregates, compost, coal and wood chip.

The **TR100** can be shipped world wide on a low loading trailer; reducing shipping costs for this mammoth conveyor. Set up is simple and the machine can be running within 10 minutes of delivery. Commissioning is aided with the hydraulic controls to fold and unfold the Conveyor for transport and control the stabilising bars/jack legs.