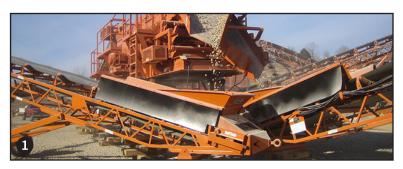

# 6x20 SCREENING PLANT

For producers that demand multi-product screening, the 6x20 Screening Plant from Eagle Crusher can produce up to four products simultaneously, three with absolute sizing, or return the oversized product for further reduction.

## **ADDITIONAL FEATURES**

- » Complete screen plant system. Just add radial stacking conveyors for stockpile capabilities.
- » Produces up to four products simultaneously, three with absolute sizing, or return the oversized product for further reduction.
- » The fines conveyor feeds onto a cross conveyor that can be mounted to discharge material on either side of the plant.
- » The bottom deck cross conveyor can be mounted to discharge material to either side of the plant.
- » Includes all-electric motors and electrical cords.
- » Functions with controls built into our primary crusher for system integration or with an optional independent control system for stand-alone operation and easy integration into custom systems.