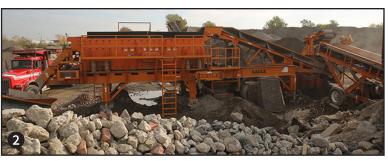

### **PRIMARY FEATURES**

- » Integrated 45" feed conveyor remains on for transport and eliminates the need for a separate feed conveyor.
- » 6x20 three-deck, triple-shaft screen.
- 1 Discharge chutes for top and middle decks can be mounted to discharge material to either side of the plant.
- 2 Features screen service platforms for both sides of the screen that remain on for transport.
- » Hydraulic lift and leveling system enables quick and easy set up and tear down with 4-leg version or available as a 6-leg version for complete run-on capabilities.