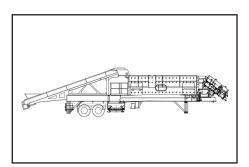

# 6x20 SCREENING PLANT

For producers that demand multi-product screening, the 6x20 Screening Plant from Eagle Crusher can produce up to four products simultaneously, three with absolute sizing, or return the oversized product for further reduction.

### **PRIMARY FEATURES**

- » Integrated 45" feed conveyor remains on for transport and eliminates the need for a separate feed conveyor.
- » 6x20 three-deck, triple-shaft screen.
- 1 Discharge chutes for top and middle decks can be mounted to discharge material to either side of the plant.
- 2 Features screen service platforms for both sides of the screen that remain on for transport.
- » Hydraulic lift and leveling system enables quick and easy set up and tear down with 4-leg version or available as a 6-leg version for complete run-on capabilities.

## **6x20 SCREENING PLANT**

Integrated 45" feed conveyor remains on for transport and eliminates the need for a separate feed conveyor.

Includes all-electric motors and electrical cords.

### **6X20 SCREENING PLANT TECHNICAL SPECIFICATIONS\***

| Model                                   |                                              |
|-----------------------------------------|----------------------------------------------|
| Screen                                  | 6x20 Three-Deck, Triple-Shaft Screen         |
| Operating Length                        | 59' 6" / 18.1M                               |
| Gross Weight                            | 60000lbs / 27200kg                           |
| Travel Length                           | 55' 6" / 16.9M                               |
| Travel Width                            | 11'11"/3.6M                                  |
| Travel Height                           | 13' 5" / 4.1M                                |
| Bottom Screen Deck Cross Conveyor Width | 24" / 610mm                                  |
| Under Screen Conveyor Width             | 60" / 1524mm                                 |
| Retractable Fines Cross Conveyor Width  | 36" / 42" optional / 914mm / 1067mm optional |
| Plant Feed Conveyor Width               | 45" / 1143mm                                 |