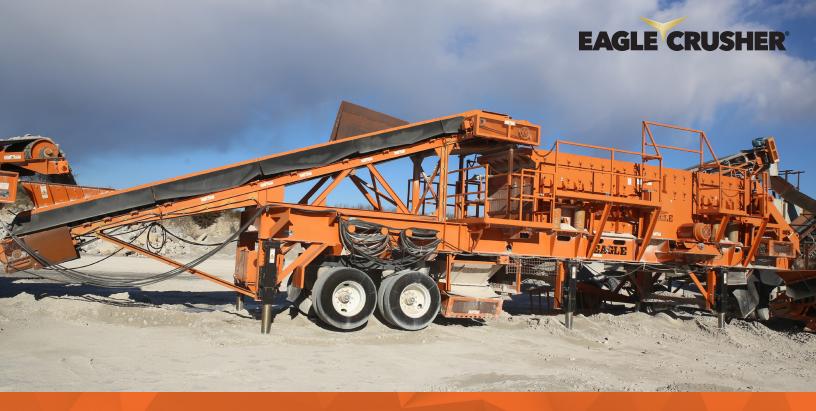

### **PRIMARY FEATURES**

- » Integrated 45" feed conveyor remains on for transport and eliminates the need for a separate feed conveyor.
- » 6x20 three-deck, triple-shaft screen.
- 1 Discharge chutes for top and middle decks can be mounted to discharge material to either side of the plant.
- 2 Features screen service platforms for both sides of the screen that remain on for transport.
- » Hydraulic lift and leveling system enables quick and easy set up and tear down with 4-leg version or available as a 6-leg version for complete run-on capabilities.