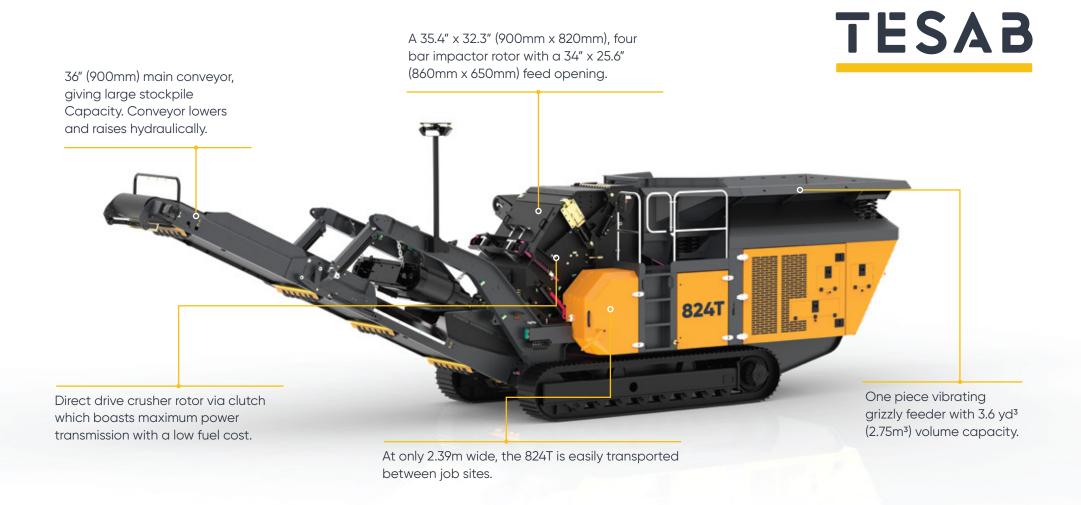

This versatile, mobile crusher is able to nimbly move around in small spaces, and continue moving while crushing. The 824T's small footprint is uniquely suited to the demolition and asphalt recycling, aggregates and smaller scale construction projects. Less than 2.5m wide, the crushers can be transported easily from site to site.

## FEATURES & BENEFITS

- 900mm (35.4") diameter x 820mm (32.3") wide Impactor
- 252Hp (188kW) engine
- Crawler Tracks
- Open chassis design for ease of maintenance

- I-beam plate fabricated chassis construction
- Integrated hydraulic folding stockpiling conveyors
- Apron adjustment to suit either Secondary or Primary crushina
- Fast setup time

IMPACT CRUSHER

| <b>DIMENSION &amp;</b> |
|------------------------|
| CAPACITIES             |

| Engine          | Weight - w/ magnet & dirt conveyor | Impact Rotor                |
|-----------------|------------------------------------|-----------------------------|
| 252 Hp (188 kW) | 52,029lb (23,600kg)                | 35.4" diameter x 32.3" wide |