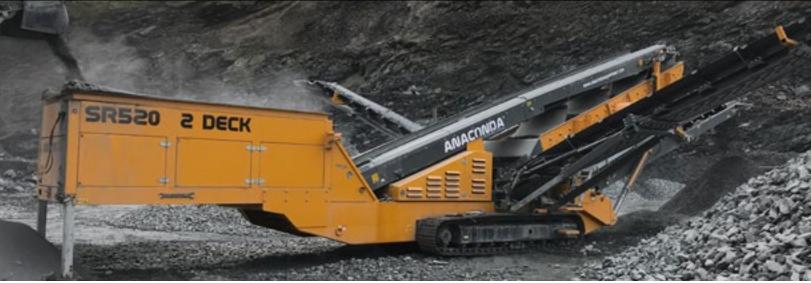

# The Anaconda SR Range of Mobile Tracked Finishing Screens have been developed specifically to suit applications where seperating fines is of the upmost importance.

The **SR520** is robust with a high productivity rate as it can screen and stockpile 4 different products at an output of 350TPH. Fully equipped with a 20 x 5 Triple or Double Deck Screen, 14ft Feed Hopper, Main Conveyor and the option of 3 or 4 hydraulically folding stockpiling conveyors this versatile finishing screen is capable of dealing with any application.

The **SR520** can be set up and running within 20 minutes of delivery. Commissioning is aided with the hydraulic controls to position and guide all the Conveyors, Screen Box and Landing Legs into place.

#### **Features**

- High energy 6m X 1.52m (20'X5') 2 or 3 Deck Screen Box
- 5 piece side tensioned top and second deck
- 3 piece end tensioned bottom deck
- Hopper capacity of 6m<sup>3</sup> Max volume of 8m<sup>3</sup>
- Screen-box angle adjustment (18°-30°)
- Screen-box walkways for maintainence and mesh change
- Variable Speed 4 ply belt feeder
- Reversible transfer belt (3 Deck Screen)
- Variable speed on all stockpile belts