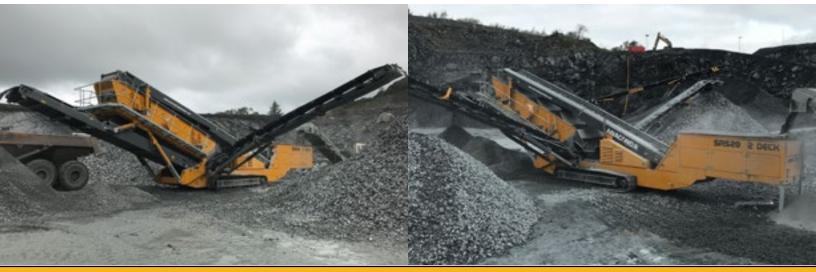

# The Anaconda SR Range of Mobile Tracked Finishing Screens have been developed specifically to suit applications where seperating fines is of the upmost importance.

The **SR520** is robust with a high productivity rate as it can screen and stockpile 4 different products at an output of 350TPH. Fully equipped with a 20 x 5 Triple or Double Deck Screen, 14ft Feed Hopper, Main Conveyor and the option of 3 or 4 hydraulically folding stockpiling conveyors this versatile finishing screen is capable of dealing with any application.

The **SR520** can be set up and running within 20 minutes of delivery. Commissioning is aided with the hydraulic controls to position and guide all the Conveyors, Screen Box and Landing Legs into place.